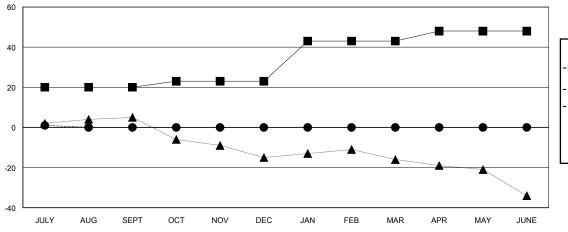

## GOALS AND ACTUAL MEMBERS CUMULATIVE

- MEMBER GROWTH NET GOAL
- ● MEMBER GROWTH ACTUAL
- ▲ LAST YEAR MEMBERSHIP ACTUAL

|   | DROPPED CLUBS: 0 |   |
|---|------------------|---|
| • | DROPPED MEMBERS  |   |
|   | DECEASED         | 1 |
|   | CLUB CANCELLED   | 0 |
|   | OTHER            | 5 |
|   | TOTAL            | 6 |